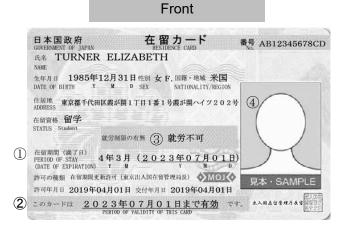

Agency of Japan. (E-2)

For more details on the procedures concerning the residence card, contact the regional immigration bureau or the Immigration Information Center. (E-8, 6 E-9)

#### 4-1 Residence Card (zairyū kādo)

A residence card is issued to a medium to long-term resident under the residency management system. A residence card serves as an identification in Japan. Medium to long-term residents over 16 of age must carry it at all times and show it when requested by police or authority of the regional immigration bureaus.

All immigration procedures are performed at the regional immigration bureau but notification of a change of residence is performed at local municipal offices.

\* For medium to long-term residents, refer to 1 on page E-1.

#### 4-2 Explanation of Residence Card





#### Period of stay

Period of stay will be determined by inspection according to your status of residence. Please refer to the list of status of residence on E-7 for more details.

#### ② Expiration date

The residence card has an expiration date including for permanent residents. Be careful not to get confused with the period of stay.

#### 3 Work permit

If the status of residence does not allow working, it is stated as work not permitted. Please refer to the list of status of residence on E-7 for more details. For those who hold status which is not allowed to work and obtain work permission to earn income from part time job etc. such as students, it is indicated in ⑥ activity other than that permitted under the status of residence.

4 Picture

For a person under the age 16, no pict