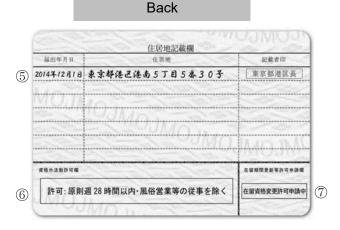

ency of Japan. (E-2)

For more details on the procedures concerning the residence card, contact the regional immigration bureau or the Immigration Information Center. (E-8, 6 E-9)

#### 4-1 Residence Card (zairyū kādo)

A residence card is issued to a medium to long-term resident under the residency management system. A residence card serves as an identification in Japan. Medium to long-term residents over 16 of age must carry it at all times and show it when requested by police or authority of the regional immigration bureaus.

All immigration procedures are performed at the regional immigration bureau but notification of a change of residence is performed at local municipal offices.

\* For medium to long-term residents, refer to 1 on page E-1.

#### 4-2 Explanation of Residence Card





#### Period of stay

Period of stay will be determined by inspection according to your status of residence. Please refer to the list of status of residence on E-7 for more details.

#### ② Expiration date

The residence card has an expiration date including for permanent residents. Be careful not to get confused with the period of stay.

#### 3 Work permit

If the status of residence does not allow working, it is stated as work not permitted. Please refer to the list of status of residence on E-7 for more details. For those who hold status which is not allowed to work and obtain work permission to earn income from part time job etc. such as students, it is indicated in ⑥ activity other than that permitted under the status of residence.

4 Picture

For a person under the age 16, no pictur