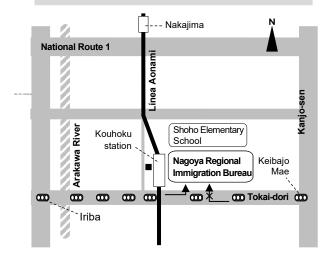

Services for Supporting Foreigner FRAT (Foreign Residents Assistance Team)

Consultation counter Nagoya Immigration Bureau (Not available at Toyohashi Port Branch Office)

Consultation hours (reservation required) Mon - Fri 8:30 - 12:00, 13:00 - 16:00

(closed for Saturday, Sunday, national holiday and end of year holidays)

(Reservations only in Japanese as of Oct 31, 2024)

How to make a reservation: Call 0570-052259 (140#) and please inform the following 9 points below

- 1. Preferred date & time
- 2. Name
- 3. Contact information
- 4. Nationality
- 5. Status of residence
- 6. Period of stay in Japan
- 7. Number of residence card
- 8. Whether you need or not an interpreter of your language at the time of consultation
- 9. Details of consultation

## Nagoya Regional Immigration Bureau



# Toyohashi Port Branch Office of Nagoya Regional Immigration Bureau



Open Hours: Monday to Friday, 9:00-16:00 (Except Sat, Sun & holidays)

Parking Space is limited. Please use public transportation.

<sup>\*</sup>No need to tell anything you don't want to.



# Chapter 2 Other Procedures

## Basic Resident Registration System (jūmin kihon daichō seido)

The basic resident registration system also applies to the foreign nationals in the same way as Japanese national. The residence record ( $j\bar{u}minhy\bar{o}$ ) is organized and created for each household (setai) at each municipality. Residence record allows to comprehend the current situation of residents and provide better service to the foreign residents. It is also used for administrative process related to national health insur