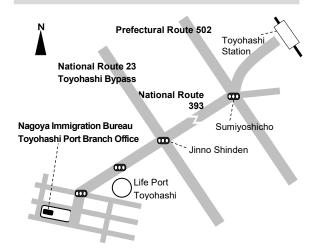

am)

Consultation counter Nagoya Immigration Bureau (Not available at Toyohashi Port Branch Office)

Consultation hours (reservation required) Mon - Fri 8:30 - 12:00, 13:00 - 16:00

(closed for Saturday, Sunday, national holiday and end of year holidays)

(Reservations only in Japanese as of Oct 31, 2024)

How to make a reservation: Call 0570-052259 (140#) and please inform the following 9 points below

- 1. Preferred date & time
- 2. Name
- 3. Contact information
- 4. Nationality
- 5. Status of residence
- 6. Period of stay in Japan
- 7. Number of residence card
- 8. Whether you need or not an interpreter of your language at the time of consultation
- 9. Details of consultation

## Nagoya Regional Immigration Bureau



# Toyohashi Port Branch Office of Nagoya Regional Immigration Bureau



Open Hours: Monday to Friday, 9:00-16:00 (Except Sat, Sun & holidays)

Parking Space is limited. Please use public transportation.

<sup>\*</sup>No need to tell anything you don't want to.



# Chapter 2 Other Procedures

## Basic Resident Registration System (jūmin kihon daichō seido)

The basic resident registration system also applies to the foreign nationals in the same way as Japanese national. The residence record ( $j\bar{u}minhy\bar{o}$ ) is organized and created for each household (setai) at each municipality. Residence record allows to comprehend the current situation of residents and provide better service to the foreign residents. It is also used for administrative process related to national health insurance, national pension, resident tax, child allowance and etc.

#### For