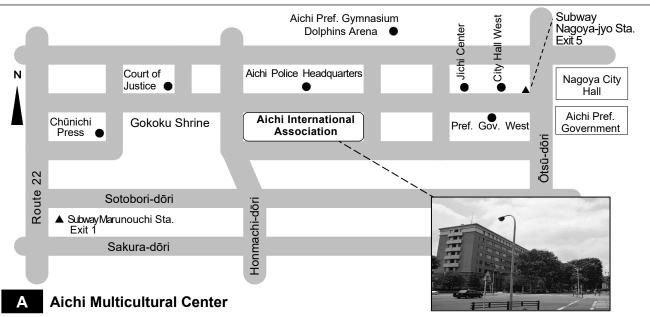

ation (AIA)

The Aichi International Association has various facilities including multicultural centers, libraries, "Volunteers Room" which is a room for volunteers and "Group Exchanges Room" for registered groups. In addition, a variety of courses, lectures, and events are organized. Use our services to extend exchanges and to collect information on the countries around the world.

Address 460-0001 Nagoya-shi Naka-ku Sannomaru 2-6-1

Aichi Prefectural Government Sannomaru Annex Building, 1 & 2F

Open Monday - Thursday and Saturday, 10:00 - 18:00 (closed on national holidays and 12/29 through 1/3)

Friday, 10:00 - 20:30

Access 5 min. walk from exit 5 of Nagoya-jyo Station (on the Meijo Subway Line)

10 min. walk from exit 1 of Marunouchi Station (on the Tsurumai /Sakuradori Subway Line)



#### (1) Information Counseling & Support by Multicultural Social Worker

Multicultural social workers provide daily living consultation for the foreign residents. For complicated cases, we offer individual support on a long-term basis

Hours Monday - Saturday 10:00 - 18:00

Language Portuguese, Spanish, English, Chinese, Filipino/Tagalog,

Vietnamese, Nepali, Indonesian, Thai, Korean, Burmese,

Russian, Ukrainian, Japanese

### ② Free Legal Consultation with Lawyer For Foreign Residents (Appointment Required)

**Hours** 2<sup>nd</sup> and 4<sup>th</sup> Friday 13:00 - 16:00

**Language** Portuguese, Spanish, English, Chinese, Filipino/Tagalog, Vietnamese

### ③ Consultation by Specialist (Appointment Required)

Residential status consultation
 Labor-related consultation
 Consumer affair