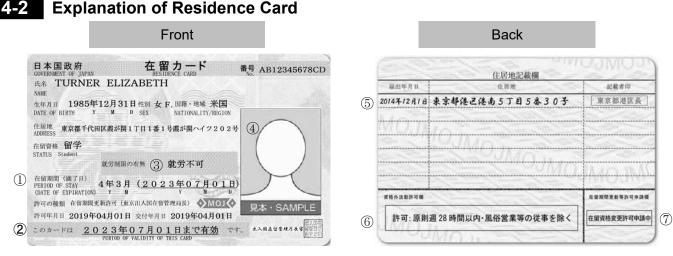

gration Service Agency of Japan. (E-2)

For more details on the procedures concerning the residence card, contact the regional immigration bureau or the Immigration Information Center. (E-8, 6 E-9)

### 4-1 Residence Card (zairyū kādo)

A residence card is issued to a medium to long-term resident<sup>\*</sup>under the residency management system. A residence card serves as an identification in Japan. Medium to long-term residents<sup>\*</sup> over 16 of age must carry it at all times and show it when requested by police or authority of the regional immigration bureaus.

All immigration procedures are performed at the regional immigration bureau but notification of a change of residence is performed at local municipal offices.

\* For medium to long-term residents, refer to 1 on page E-1.



#### ① Period of stay

Period of stay will be determined by inspection according to your status of residence. Please refer to the list of status of residence on E-7 for more details.

#### 2 Expiration date

The residence card has an expiration date including for permanent residents. Be careful not to get confused with the period of stay.

③ Work permit

If the status of residence does not allow working, it is stated as work not permitted. Please refer to the list of status of residence on E-7 for more details. For those who hold status which is not allowed to work and obtain work permission to earn income from part time job etc. such as students, it is indicated in (6) activity other than that permitted under the status of residence.

④ Picture

For a person under the age 16, no picture