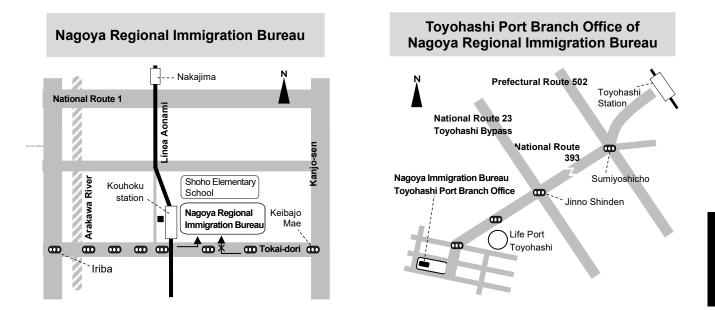

#### Consultation Services for Supporting Foreigner FRAT (Foreign Residents Assistance Team)

Consultation counter Nagova Immigration Bureau (Not available at Tovohashi Port Branch Office) Consultation hours (reservation required) Mon - Fri 8:30 - 12:00, 13:00 - 16:00 (closed for Saturday, Sunday, national holiday and end of year holidays) (Reservations only in Japanese as of Oct 31, 2024) How to make a reservation: Call 0570-052259 (140#) and please inform the following 9 points below Preferred date & time 1. 2. Name 3. Contact information 4. Nationality 5. Status of residence Period of stay in Japan 6. Number of residence card 7.

Whether you need or not an interpreter of your language at the time of consultation
 Details of consultation

\*No need to tell anything you don't want to.



Open Hours: Monday to Friday, 9:00-16:00 (Except Sat, Sun & holidays)

Parking Space is limited. Please use public transportation.



### Basic Resident Registration System (jūmin kihon daichō seido)

The basic resident registration system also applies to the foreign nationals in the same way as Japanese national. The residence record (jūminhyō) is organized and created for each household (setai) at each municipality. Residence record allows to comprehend the current situation of residents and provide better service to the foreign residents. It is also used for administrative process related to national health insurance, national pension, resident tax, child allowance and etc.

#### Foreign Nationals Who are Subject to Basic Resident Registration System

- Medium-to long-term residents (