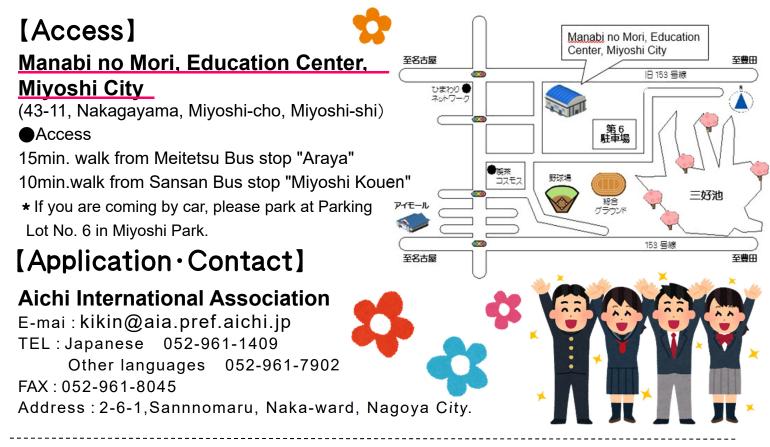

**[When]** July 31st, 2022 (Sun.) 13:00~15:30

**(Where)** Manabi no Mori, Education Center, Miyoshi City (43-11, Nakagayama, Miyoshi-cho, Miyoshi-shi)

[Subject] Junior high school students with foreigh backgrounds and their guardians, 20 families